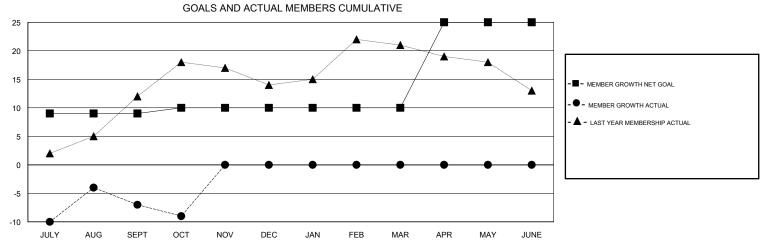

## **LOCATION NEBRASKA** WILLIAM PHILLIPI **GMT CA** Clubs Members RESULTS FOR 2017-2018 RESULTS FOR 2017-2018 NEW CLUB GOAL NEW CLUBS DROPPED CLUBS MEMBER GROWTH NET MEMBER GROWTH DROPPED QUARTER QUARTER GOAL ACTUAL MEMBERS ACTUAL (including transfers) 0 0 17 23 JULY/AUG/SEPT JULY/AUG/SEPT 0 0 3 OCT/NOV/DEC 1 OCT/NOV/DEC 0 0 0 0 0 0 JAN/FEB/MAR JAN/FEB/MAR 0 0 0 0 15 APR/MAY/JUNE APR/MAY/JUNE